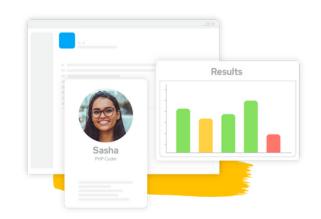

## Candidate Score Cards

- Assessment score
- Global competency rank
- Skills performance report
- Test completion time
- Behavioral score
- Suspicious activity report