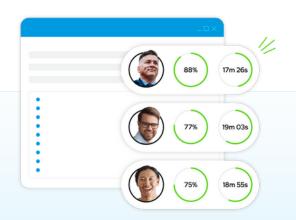

## Candidate Score Cards

- Assessment score
- Global competency rank
- Skills performance report
- Test completion time
- Behavioral score
- Suspicious activity report

## **Assessment Completion**

- Insights to push assessment completion
- Capture aggregate of candidate completion per assessment
- Identify assessment friction points